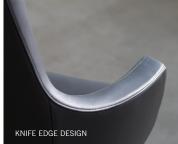

## BENEATH THE SURFACE.

Constructed with a back suspension that conforms to the shape of the user's back, Ayles offers optimal lumbar support. The optional ottoman's functional design ensures users have their feet up in the proper position while using a laptop or tablet. Ayles is available with a lounge or caster base and with a choice of height adjustable cone or knee-tilt mechanism for added comfort and versatility.