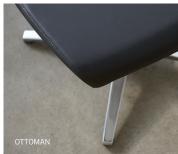

## BENEATH THE SURFACE.

Constructed with a back suspension that conforms to the shape of the user's back, Ayles offers optimal lumbar support. The optional ottoman's functional design ensures users have their feet up in the proper position while using a laptop or tablet. Ayles is available with a lounge or caster base and with a choice of height adjustable cone or knee-tilt mechanism for added comfort and versatility.