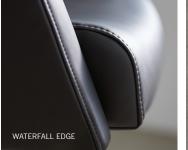

## BENEATH THE SURFACE.

Constructed with a back suspension that conforms to the shape of the user's back, Ayles offers optimal lumbar support. The optional ottoman's functional design ensures users have their feet up in the proper position while using a laptop or tablet. Ayles is available with a lounge or caster base and with a choice of height adjustable cone or knee-tilt mechanism for added comfort and versatility.