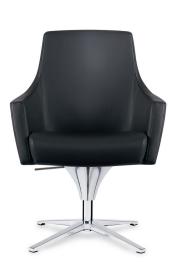

AYLES HEIGHT ADJUSTABLE CONE MECHANISM WITH LOUNGE BASE IN VOLO BLACK BY SPINNEYBECK.

AYLES HEIGHT ADJUSTABLE CONE MECHANISM WITH CASTER BASE IN VOLO BLACK BY SPINNEYBECK.

AYLES HEIGHT ADJUSTABLE KNEE-TILT MECHANISM WITH CASTER BASE IN VOLO BLACK BY SPINNEYBECK.