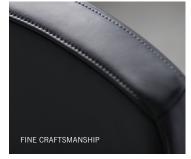

## BENEATH THE SURFACE.

Constructed with a back suspension that conforms to the shape of the user's back, Ayles offers optimal lumbar support. The optional ottoman's functional design ensures users have their feet up in the proper position while using a laptop or tablet. Ayles is available with a lounge or caster base and with a choice of height adjustable cone or knee-tilt mechanism for added comfort and versatility.