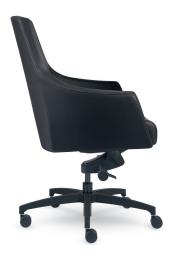

AYLES HEIGHT ADJUSTABLE CONE MECHANISM WITH LOUNGE BASE AND OTTOMAN IN VOLO BLACK BY SPINNEYBECK.

STYLE IS JUST THE TIP OF THE ICEBERG. With the modern workplace moving towards flexibility and collaboration, Ayles fuses business and relaxation with design to work everywhere from waiting areas to libraries and informal meeting spaces to executive offices. Drawing inspiration from the Ayles Ice Shelf in the Canadian Arctic, Ayles is a contemporary lounge chair designed with mid-century modern style in an ergonomic and attainable package.

AYLES HEIGHT ADJUSTABLE CONE MECHANISM WITH LOUNGE BASE IN VOLO BLACK BY SPINNEYBECK.

AYLES HEIGHT ADJUSTABLE CONE MECHANISM WITH CASTER BASE IN VOLO BLACK BY SPINNEYBECK.

AYLES HEIGHT ADJUSTABLE KNEE-TILT MECHANISM WITH CASTER BASE IN VOLO BLACK BY SPINNEYBECK.