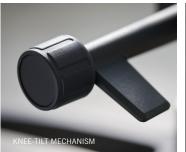

## BENEATH THE SURFACE.

Constructed with a back suspension that conforms to the shape of the user's back, Ayles offers optimal lumbar support. The optional ottoman's functional design ensures users have their feet up in the proper position while using a laptop or tablet. Ayles is available with a lounge or caster base and with a choice of height adjustable cone or knee-tilt mechanism for added comfort and versatility.

AYLES HEIGHT ADJUSTABLE CONE MECHANISM WITH LOUNGE BASE IN VOLO BLACK BY SPINNEYBECK.

AYLES HEIGHT ADJUSTABLE CONE MECHANISM WITH CASTER BASE IN VOLO BLACK BY SPINNEYBECK.

AYLES HEIGHT ADJUSTABLE KNEE-TILT MECHANISM WITH CASTER BASE IN VOLO BLACK BY SPINNEYBECK.