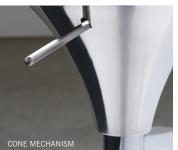

## BENEATH THE SURFACE.

Constructed with a back suspension that conforms to the shape of the user's back, Ayles offers optimal lumbar support. The optional ottoman's functional design ensures users have their feet up in the proper position while using a laptop or tablet. Ayles is available with a lounge or caster base and with a choice of height adjustable cone or knee-tilt mechanism for added comfort and versatility.

AYLES HEIGHT ADJUSTABLE CONE MECHANISM WITH LOUNGE BASE IN VOLO BLACK BY SPINNEYBECK.

AYLES HEIGHT ADJUSTABLE CONE MECHANISM WITH CASTER BASE IN VOLO BLACK BY SPINNEYBECK.

AYLES HEIGHT ADJUSTABLE KNEE-TILT MECHANISM WITH CASTER BASE IN VOLO BLACK BY SPINNEYBECK.