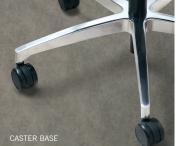

## BENEATH THE SURFACE.

Constructed with a back suspension that conforms to the shape of the user's back, Ayles offers optimal lumbar support. The optional ottoman's functional design ensures users have their feet up in the proper position while using a laptop or tablet. Ayles is available with a lounge or caster base and with a choice of height adjustable cone or knee-tilt mechanism for added comfort and versatility.

AYLES HEIGHT ADJUSTABLE CONE MECHANISM WITH LOUNGE BASE IN VOLO BLACK BY SPINNEYBECK.

AYLES HEIGHT ADJUSTABLE CONE MECHANISM WITH CASTER BASE IN VOLO BLACK BY SPINNEYBECK.

AYLES HEIGHT ADJUSTABLE KNEE-TILT MECHANISM WITH CASTER BASE IN VOLO BLACK BY SPINNEYBECK.