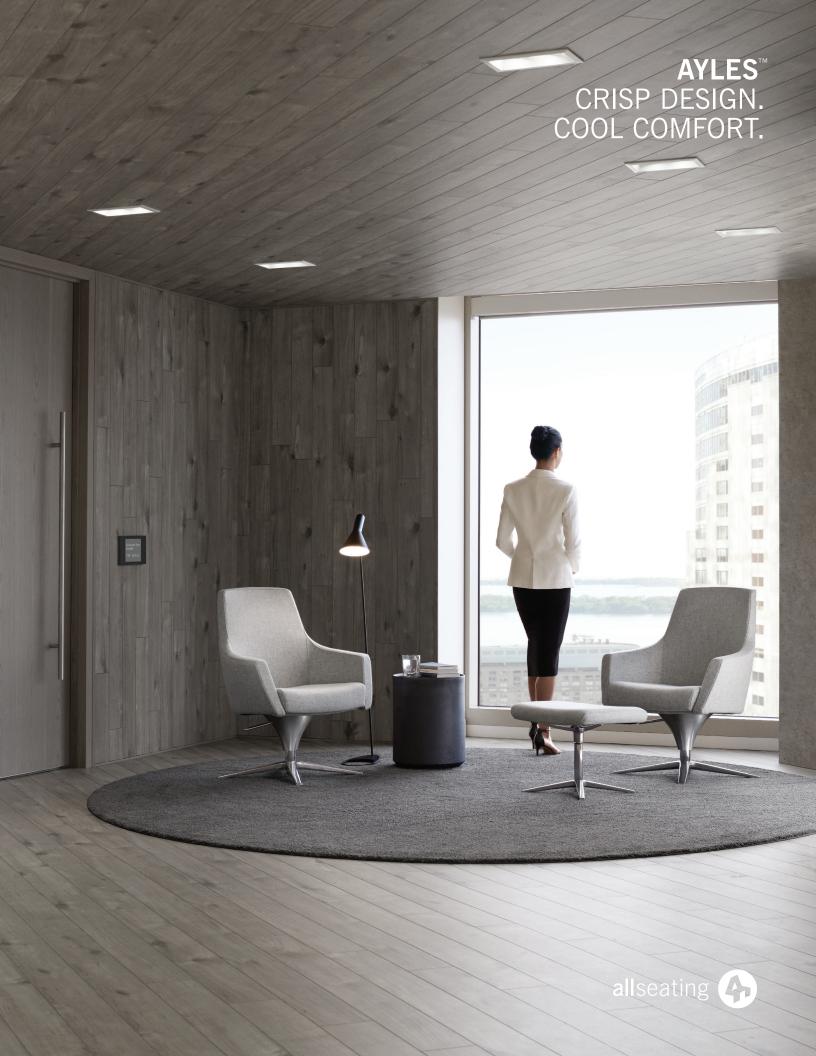

AYLES HEIGHT ADJUSTABLE CONE MECHANISM WITH LOUNGE BASE AND OTTOMAN IN VOLO BLACK BY SPINNEYBECK.

STYLE IS JUST THE TIP OF THE ICEBERG. With the modern workplace moving towards flexibility and collaboration, Ayles fuses business and relaxation with design to work everywhere from waiting areas to libraries and informal meeting spaces to executive offices. Drawing inspiration from the Ayles Ice Shelf in the Canadian Arctic, Ayles is a contemporary lounge chair designed with mid-century modern style in an ergonomic and attainable package.

## BENEATH THE SURFACE.

Constructed with a back suspension that conforms to the shape of the user's back, Ayles offers optimal lumbar support. The optional ottoman's functional design ensures users have their feet up in the proper position while using a laptop or tablet. Ayles is available with a lounge or caster base and with a choice of height adjustable cone or knee-tilt mechanism for added comfort and versatility.