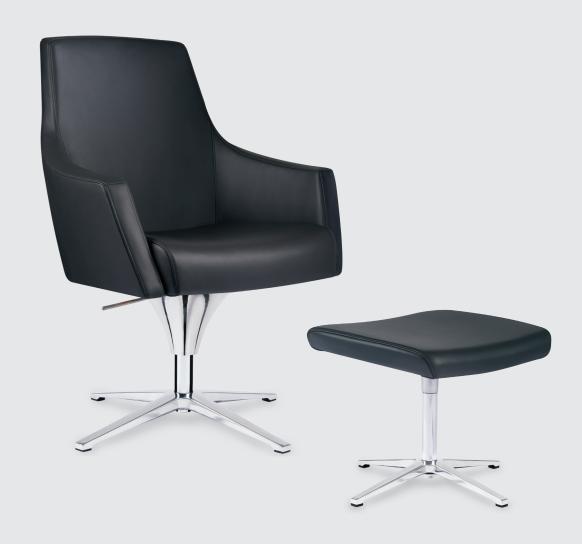

AYLES HEIGHT ADJUSTABLE CONE MECHANISM WITH LOUNGE BASE AND OTTOMAN IN VOLO BLACK BY SPINNEYBECK.

STYLE IS JUST THE TIP OF THE ICEBERG. With the modern workplace moving towards flexibility and collaboration, Ayles fuses business and relaxation with design to work everywhere from waiting areas to libraries and informal meeting spaces to executive offices. Drawing inspiration from the Ayles Ice Shelf in the Canadian Arctic, Ayles is a contemporary lounge chair designed with mid-century modern style in an ergonomic and attainable package.

## BENEATH THE SURFACE.

Constructed with a back suspension that conforms to the shape of the user's back, Ayles offers optimal lumbar support. The optional ottoman's functional design ensures users have their feet up in the proper position while using a laptop or tablet. Ayles is available with a lounge or caster base and with a choice of height adjustable cone or knee-tilt mechanism for added comfort and versatility.

AYLES HEIGHT ADJUSTABLE CONE MECHANISM WITH LOUNGE BASE IN VOLO BLACK BY SPINNEYBECK.

AYLES HEIGHT ADJUSTABLE CONE MECHANISM WITH CASTER BASE IN VOLO BLACK BY SPINNEYBECK.

AYLES HEIGHT ADJUSTABLE KNEE-TILT MECHANISM WITH CASTER BASE IN VOLO BLACK BY SPINNEYBECK.