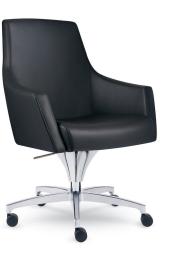

AYLES HEIGHT ADJUSTABLE CONE MECHANISM WITH LOUNGE BASE IN VOLO BLACK BY SPINNEYBECK.

AYLES HEIGHT ADJUSTABLE CONE MECHANISM WITH CASTER BASE IN VOLO BLACK BY SPINNEYBECK.

AYLES HEIGHT ADJUSTABLE KNEE-TILT MECHANISM WITH CASTER BASE IN VOLO BLACK BY SPINNEYBECK.