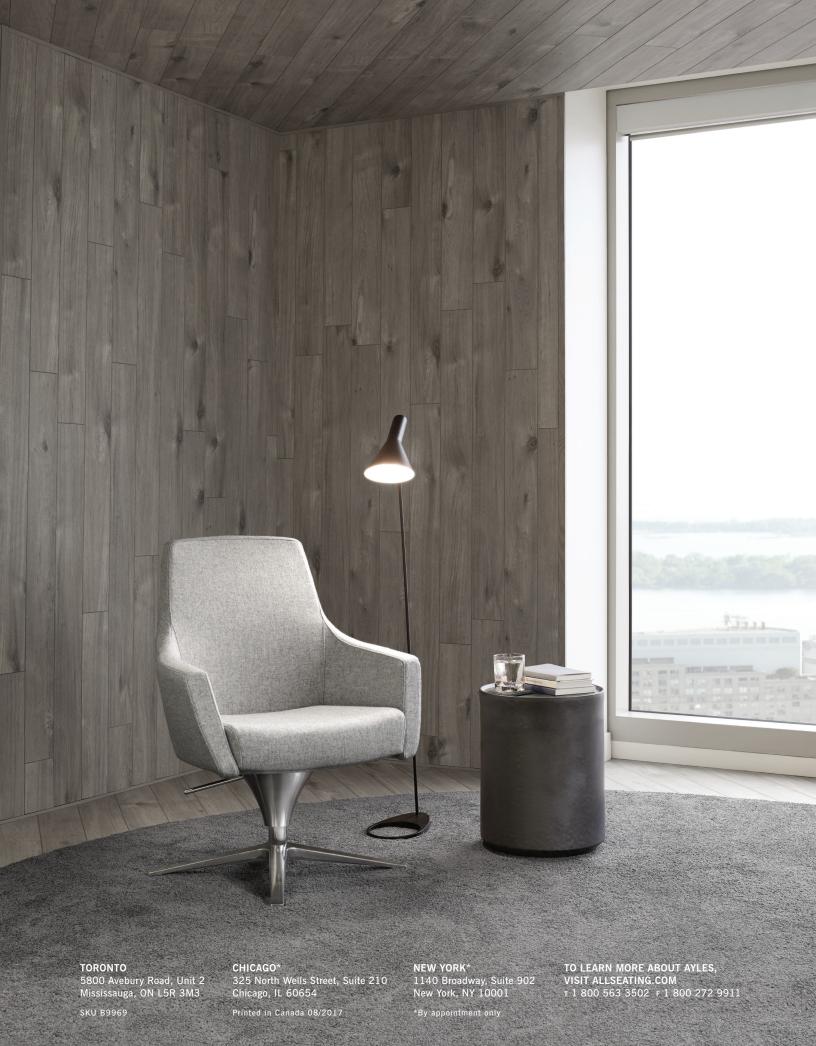

AYLES HEIGHT ADJUSTABLE CONE MECHANISM WITH LOUNGE BASE AND OTTOMAN IN VOLO BLACK BY SPINNEYBECK.

STYLE IS JUST THE TIP OF THE ICEBERG. With the modern workplace moving towards flexibility and collaboration, Ayles fuses business and relaxation with design to work everywhere from waiting areas to libraries and informal meeting spaces to executive offices. Drawing inspiration from the Ayles Ice Shelf in the Canadian Arctic, Ayles is a contemporary lounge chair designed with mid-century modern style in an ergonomic and attainable package.

AYLES HEIGHT ADJUSTABLE CONE MECHANISM WITH LOUNGE BASE IN VOLO BLACK BY SPINNEYBECK.

AYLES HEIGHT ADJUSTABLE CONE MECHANISM WITH CASTER BASE IN VOLO BLACK BY SPINNEYBECK.

AYLES HEIGHT ADJUSTABLE KNEE-TILT MECHANISM WITH CASTER BASE IN VOLO BLACK BY SPINNEYBECK.