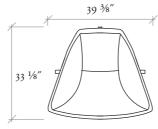

# metropolitan '14

DIMENSIONS

TEKNION STUDIO
3940 US 70 BUSINESS HWY, WEST
CLAYTON, NORTH CAROLINA
27520, USA
TEL 855.941.0262
FAX 919.464.2927
WWW.TEKNIONSTUDIO.COM