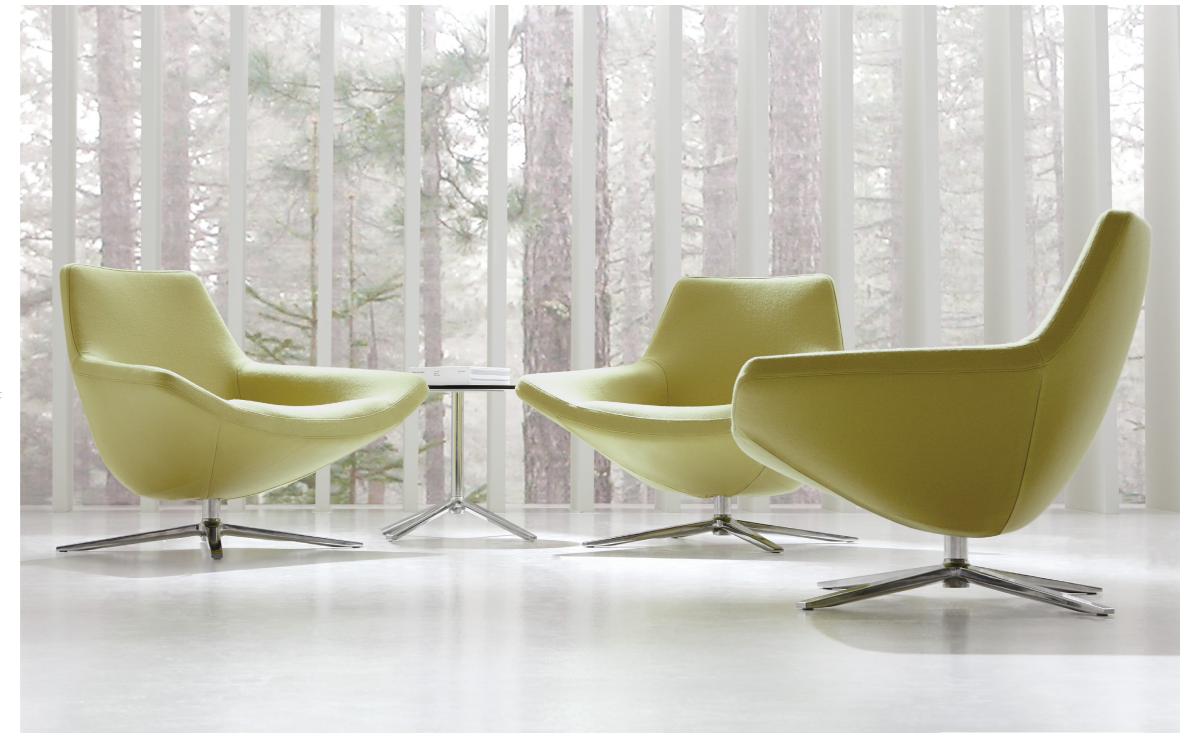

#### DESCRIPTION

Metropolitan '14 is a fully upholstered rotating chair, denoting a flowing design of surfaces with a fully integrated seat cushion. Tailored seams highlight certain crucial areas. The seat's profile, reminiscent of a smile, invites one to sit down and enjoy a moment's rest. The hallmark of Metropolitan '14 is the uniform flow of the seat into the armrests, creating a perfect nest for comfort and relaxation.