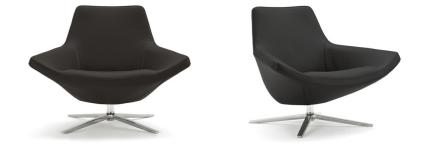

#### DESCRIPTION

Metropolitan '14 is a fully upholstered rotating chair, denoting a flowing design of surfaces with a fully integrated seat cushion. Tailored seams highlight certain crucial areas. The seat's profile, reminiscent of a smile, invites one to sit down and enjoy a moment's rest. The hallmark of Metropolitan '14 is the uniform flow of the seat into the armrests, creating a perfect nest for comfort and relaxation.