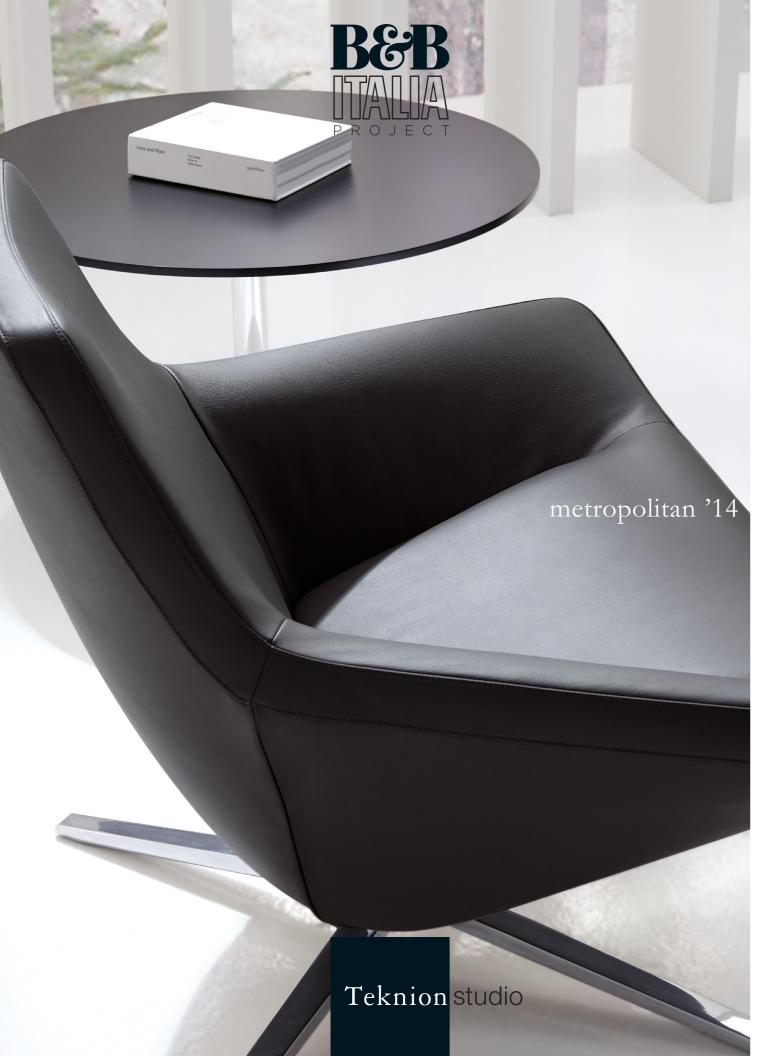

# metropolitan '14

DIMENSIONS

TEKNION STUDIO
3940 US 70 BUSINESS HWY, WEST
CLAYTON, NORTH CAROLINA
27520, USA
TEL 855.941.0262
FAX 919.464.2927
WWW.TEKNIONSTUDIO.COM

## metropolitan '14

#### DESCRIPTION

Metropolitan '14 is a fully upholstered rotating chair, denoting a flowing design of surfaces with a fully integrated seat cushion. Tailored seams highlight certain crucial areas. The seat's profile, reminiscent of a smile, invites one to sit down and enjoy a moment's rest. The hallmark of Metropolitan '14 is the uniform flow of the seat into the armrests, creating a perfect nest for comfort and relaxation.