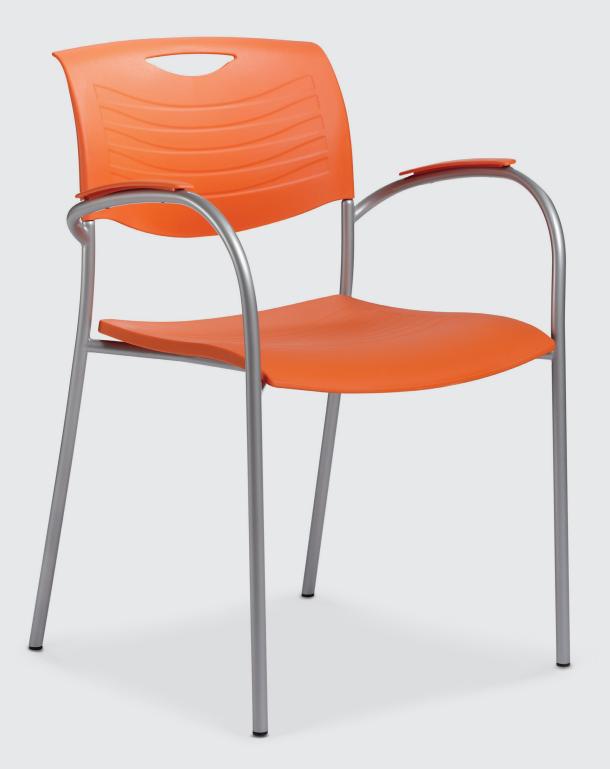

## **AYR**<sup>®</sup> On the side of comfort.

The Ayr chair's series of contoured depressions in the seat and back passively flex to improve airflow, enhance circulation and reduce fatigue. Ayr instantly stimulates interaction and collaboration by providing greater comfort.

Ayr Poly stacks six high on the floor or 12 on a dolly. A simple handle integrated into the back makes it easy to move Ayr throughout the space to create engaging seating clusters efficiently and effortlessly.

Whether in poly or fully upholstered, Ayr creates a streamlined look for corporate office, training and healthcare environments.

1 Optional Arms with Arm Caps

- 2 Dolly
- 3 Optional Casters
- 4 Optional Upholstered Seat Pad
- 5 Upholstered Seat and Back