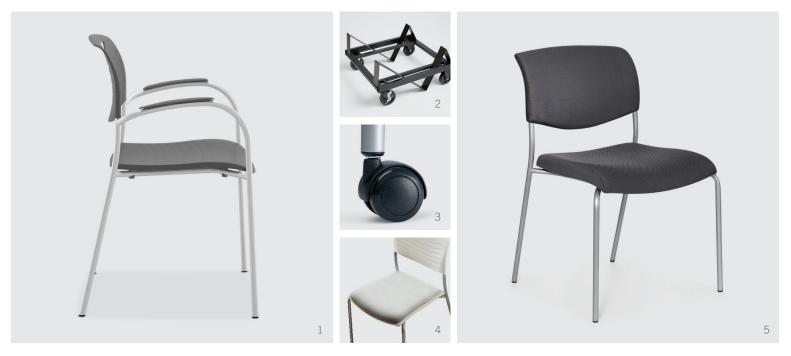

Whether in poly or fully upholstered, Ayr creates a streamlined look for corporate office, training and healthcare environments.

1 Optional Arms with Arm Caps

- 2 Dolly
- 3 Optional Casters
- 4 Optional Upholstered Seat Pad
- 5 Upholstered Seat and Back